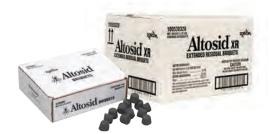

#### **BRIQUETS**

- Briquet formulations offer slow release to control larvae from 30 days up to 150 days
- XR Briquets are formulated to ensure consistent release

#### LIQUID

- Dilutable formulation
- 3-4 fluid ounces per acre using a ULV machine

Altosid® Pro-G Insect Growth Regulator – 2.5 lb

Altosid<sup>®</sup> Briquets – 100 pack Altosid<sup>®</sup> XR Extended Residual Briquets – 4 x 10 pack