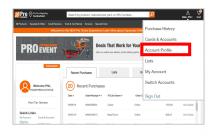

#### 4. ACCESS ACCOUNT PROFILE

Click the drop-down menu in the top right of the page and select "Profile"