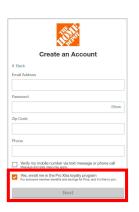

## 2. CREATE ACCOUNT

Complete required fields and check box for "Yes, enroll me in the Pro Xtra loyalty program", then click "Next"