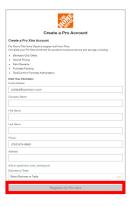

## 3. COMPLETE REGISTRATION

Enter in your company information into the required fields, select your Business or Trade type, and click "Register for Pro Xtra"