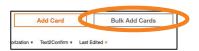

## OPTIONAL BULK UPLOAD ENROLLMENT STEPS

Bulk upload of credit card numbers to an existing ProXtra account

1. LOG INTO YOUR ACCOUNT FROM HOMEDEPOT.COM

3. GO TO CREDIT CARDS TAB AND CLICK ON BULK ADD CARDS

2. GO TO CARDS AND ACCOUNT PAGE IN THE QUICK LINKS

4. FILL IN INFORMATION ON POP UP WINDOW AND ENTER CARD FILE/NUMBERS\*

For any questions, call 866-333-3551 or visit homedepot.com/c/pro\_xtra

\* - If the card is already on the account, once the upload is done it will show that a card failed. But it will not prevent the other cards from successfully uploading.