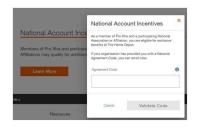

## 6. SCROLL DOWN TO NATIONAL ACCOUNT INCENTIVES

Choose Learn More Then, enter in appropriate Agreement Code **identified on next** 

page.

Hit validate code