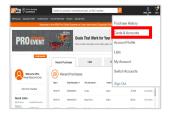

### 7. ACCESS CARDS & ACCOUNTS

Click the drop-down menu in the top right of the page and select "Cards & Accounts"