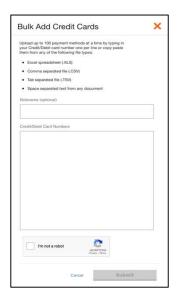

## OPTIONAL BULK UPLOAD ENROLLMENT STEPS

Bulk upload of credit card numbers to an existing ProXtra account

1. LOG INTO YOUR ACCOUNT FROM HOMEDEPOT.COM

3. GO TO CREDIT CARDS TAB AND CLICK ON BULK ADD CARDS

2. GO TO CARDS AND ACCOUNT PAGE IN THE QUICK LINKS

4. FILL IN INFORMATION ON POP UP WINDOW AND ENTER CARD FILE/NUMBERS\*

For any questions, call 866-333-3551 or visit homedepot.com/c/pro\_xtra

\* - If the card is already on the account, once the upload is done it will show that a card failed. But it will not prevent the other cards from successfully uploading.