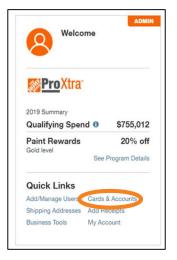

### 7. ACCESS CARDS & ACCOUNTS

Click the drop-down menu in the top right of the page and select "Cards & Accounts"

2. GO TO CARDS AND ACCOUNT PAGE IN THE QUICK LINKS

4. FILL IN INFORMATION ON POP UP WINDOW AND ENTER CARD FILE/NUMBERS\*

For any questions, call 866-333-3551 or visit homedepot.com/c/pro\_xtra

\* - If the card is already on the account, once the upload is done it will show that a card failed. But it will not prevent the other cards from successfully uploading.