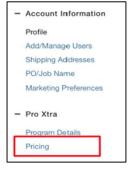

#### 5. SCROLL TO PRICING

Scroll down the page and choose "Pricing Benefits"

## 6. SCROLL DOWN TO NATIONAL ACCOUNT INCENTIVES

Choose Learn More Then, enter in appropriate Agreement Code **identified on next** 

page.

Hit validate code