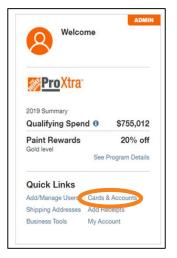

## 7. ACCESS CARDS & ACCOUNTS

Click the drop-down menu in the top right of the page and select "Cards & Accounts"

#### 8. ADD CREDIT CARD

Click "Add Card"
Then input information
to add card for tracking
of spend under the
program

For any questions, call 800-525-5000 or visit homedepot.com/c/pro\_xtra

Forms of payment must be registered and have a ProTradeNet specific agreement code assigned to receive potential annual rebate incentives. <u>All rebates are paid from ProTradeNet not from Home Depot directly.</u> ©2021 Home Depot Product Authority, LLC reserved