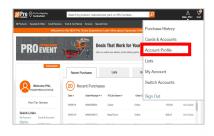

#### 4. ACCESS ACCOUNT PROFILE

Click the drop-down menu in the top right of the page and select "Account Profile"

## 7. ACCESS CARDS & ACCOUNTS

Click the drop-down menu in the top right of the page and select "Cards & Accounts"