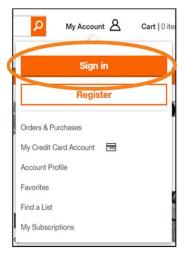

## 1. SIGN UP

Go to Homedepot.com/c/Pro Xtra and click "Join Now"

## 2. CREATE ACCOUNT

Complete required fields and check box for "Yes, enroll me in the Pro Xtra loyalty program", then click "Next"

## 3. COMPLETE REGISTRATION

Enter in your company information into the required fields, select your Business or Trade type, and click "Register for Pro Xtra"