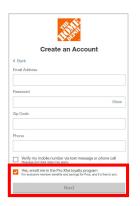

## 2. CREATE ACCOUNT

Complete required fields and check box for "Yes, enroll me in the Pro Xtra loyalty program", then click "Next"