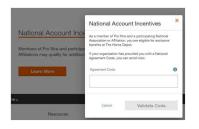

#### 6. SCROLL DOWN TO NATIONAL ACCOUNT INCENTIVES

Choose Learn More Then, enter in appropriate Agreement Code **identified on next** 

### page.

Hit validate code