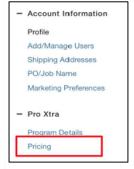

#### 5. SCROLL TO PRICING

Scroll down the page and choose "Pricing"

#### 6. SCROLL DOWN TO NATIONAL ACCOUNT INCENTIVES

Choose Learn More Then, enter in appropriate Agreement Code **identified on next** 