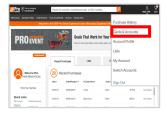

#### 4. ACCESS ACCOUNT PROFILE

Click the drop-down menu in the top right of the page and select "Account Profile"