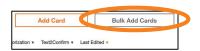

## OPTIONAL BULK UPLOAD ENROLLMENT STEPS

Bulk upload of credit card numbers to an existing ProXtra account

1. LOG INTO YOUR ACCOUNT FROM HOMEDEPOT.COM

3. GO TO CREDIT CARDS TAB AND CLICK ON BULK ADD CARDS

2. GO TO CARDS AND ACCOUNT PAGE IN THE QUICK LINKS

4. FILL IN INFORMATION ON POP UP WINDOW AND ENTER CARD FILE/NUMBERS\*

For any questions, call 800-525-5000 or visit homedepot.com/c/pro\_xtra

\* - If the card is already on the account, once the upload is done it will show that a card failed. But it will not prevent the other cards from successfully uploading.