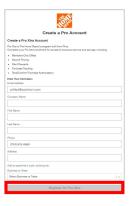

## 3. COMPLETE REGISTRATION

Enter in your company information into the required fields, select your Business or Trade type, and click "Register for Pro Xtra"