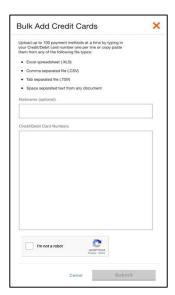

## OPTIONAL BULK UPLOAD ENROLLMENT STEPS

Bulk upload of credit card numbers to an existing ProXtra account

1. LOG INTO YOUR ACCOUNT FROM HOMEDEPOT.COM

3. GO TO CREDIT CARDS TAB AND CLICK ON BULK ADD CARDS

2. GO TO CARDS AND ACCOUNT PAGE IN THE QUICK LINKS

4. FILL IN INFORMATION ON POP UP WINDOW AND ENTER CARD FILE/NUMBERS\*

For any questions, call 800-525-5000 or visit homedepot.com/c/pro\_xtra

\* - If the card is already on the account, once the upload is done it will show that a card failed. But it will not prevent the other cards from successfully uploading.